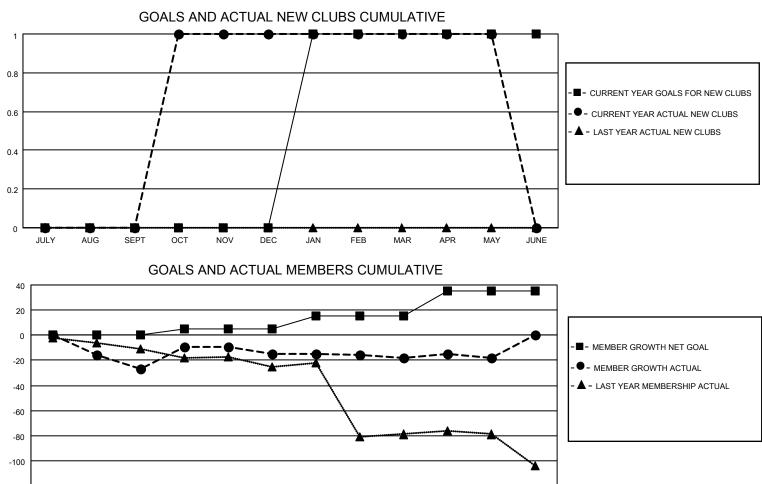

## LOCATION TURKEY

District 118 K

Results as of: 5/31/2022

|               | Club          | s           |               | Members               |                        |                         |                                                    |  |  |
|---------------|---------------|-------------|---------------|-----------------------|------------------------|-------------------------|----------------------------------------------------|--|--|
|               | RESULTS FOR   | R 2021-2022 |               | RESULTS FOR 2021-2022 |                        |                         |                                                    |  |  |
| QUARTER       | NEW CLUB GOAL | NEW CLUBS   | DROPPED CLUBS | QUARTER MEM           | BER GROWTH NET<br>GOAL | MEMBER GROWTH<br>ACTUAL | DROPPED<br>MEMBERS ACTUAL<br>(including transfers) |  |  |
| JULY/AUG/SEPT | 0             | 0           | 3             | JULY/AUG/SEPT         | 0                      | 20                      | 39                                                 |  |  |
| OCT/NOV/DEC   | 0             | 1           | 0             | OCT/NOV/DEC           | 5                      | 28                      | 16                                                 |  |  |
| JAN/FEB/MAR   | 1             | 0           | 0             | JAN/FEB/MAR           | 10                     | 5                       | 8                                                  |  |  |
| APR/MAY/JUNE  | 0             | 0           | 1             | APR/MAY/JUNE          | 20                     | 12                      | 12                                                 |  |  |

| JULY AUG SEPT OCT NOV DEC JAN FEB MAR APR MAY JUNE | -120 |      |     |      |     |     |     |     |     |     |     |      |
|----------------------------------------------------|------|------|-----|------|-----|-----|-----|-----|-----|-----|-----|------|
|                                                    |      | JULY | AUG | SEPT | OCT | NOV | DEC | JAN | MAR | APR | MAY | JUNE |
|                                                    |      |      |     |      |     |     |     |     |     |     |     |      |